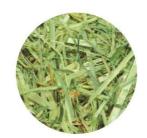

# Ray grass bales

## 1.DESCRIPTION / COMPOSITION:

Grass grown and cut in an early vegetative state, dehydrated and packaged under high pressure. Due to the effect of heat treatment, it becomes a safer product for animal feed. Great energy contribution.