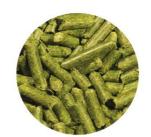

# Forage meal pellets

#### 1. DESCRIPTION / COMPOSITION:

Dehydrated alfalfa pellets obtained after grinding and granulation of alfalfa and other forage plants that have been dried and ground at the same time as alfalfa. The pellets have a characteristic green color. Bright and uniform appearance. Pellets diameter is 6 mm. Organic production and non-organic production.